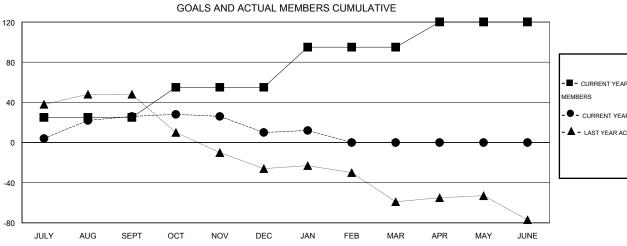

|                              |                    | Members            |                              |                             |  |
|------------------------------|--------------------|--------------------|------------------------------|-----------------------------|--|
| RESULTS FOR 2013-2014        |                    |                    |                              |                             |  |
| QUARTER                      | NEW MEMBER<br>GOAL | ACTUAL NEW MEMBERS | ACTUAL<br>DROPPED<br>MEMBERS | ACTUAL NET<br>GAIN/<br>LOSS |  |
| JULY/AUG/SEPT<br>OCT/NOV/DEC | 25<br>30           | 58<br>18           | 32<br>34                     | 26<br>-16                   |  |
| JAN/FEB/MAR<br>APR/MAY/JUNE  | 40<br>25           | 7<br>0             | 5<br>0                       | 2                           |  |

## GOALS AND ACTUAL NEW CLUBS CUMULATIVE

| -■- CURRENT YEAR GO   | ALS FOR NEW  |  |
|-----------------------|--------------|--|
| MEMBERS               |              |  |
| - ● - CURRENT YEAR AC | TUAL MEMBERS |  |
| - A - LAST YEAR ACTUA | L MEMBERS    |  |
|                       |              |  |
|                       |              |  |
|                       |              |  |