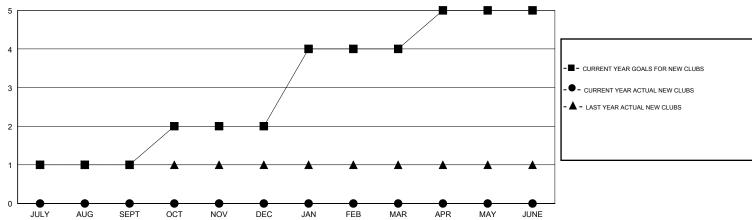

## MONTHLY MEMBERSHIP PROGRESS REPORT

District 8 S

Results as of: 2/17/2014 11:17:44AM

HAL GRIFFIN **LOCATION LOUISIANA**  $\mathsf{GMT}\,\mathsf{CA}\,\,1$ 

| Clubs                                       |                  |                     |                            |                             |  |  |
|---------------------------------------------|------------------|---------------------|----------------------------|-----------------------------|--|--|
| RESULTS FOR 2013-2014                       |                  |                     |                            |                             |  |  |
| QUARTER                                     | NEW CLUB<br>GOAL | ACTUAL NEW<br>CLUBS | ACTUAL<br>DROPPED<br>CLUBS | ACTUAL NET<br>GAIN/<br>LOSS |  |  |
| JULY/AUG/SEPT<br>OCT/NOV/DEC<br>JAN/FEB/MAR | 1<br>1<br>2      | 0<br>0<br>0         | 0 0 0                      | 0<br>0<br>0                 |  |  |
| APR/MAY/JUNE                                | ı                | U                   | U                          | U                           |  |  |

## GOALS AND ACTUAL NEW CLUBS CUMULATIVE

| -■- CURRENT YEAR GO   | ALS FOR NEW  |  |
|-----------------------|--------------|--|
| MEMBERS               |              |  |
| - ● - CURRENT YEAR AC | TUAL MEMBERS |  |
| - A - LAST YEAR ACTUA | L MEMBERS    |  |
|                       |              |  |
|                       |              |  |
|                       |              |  |